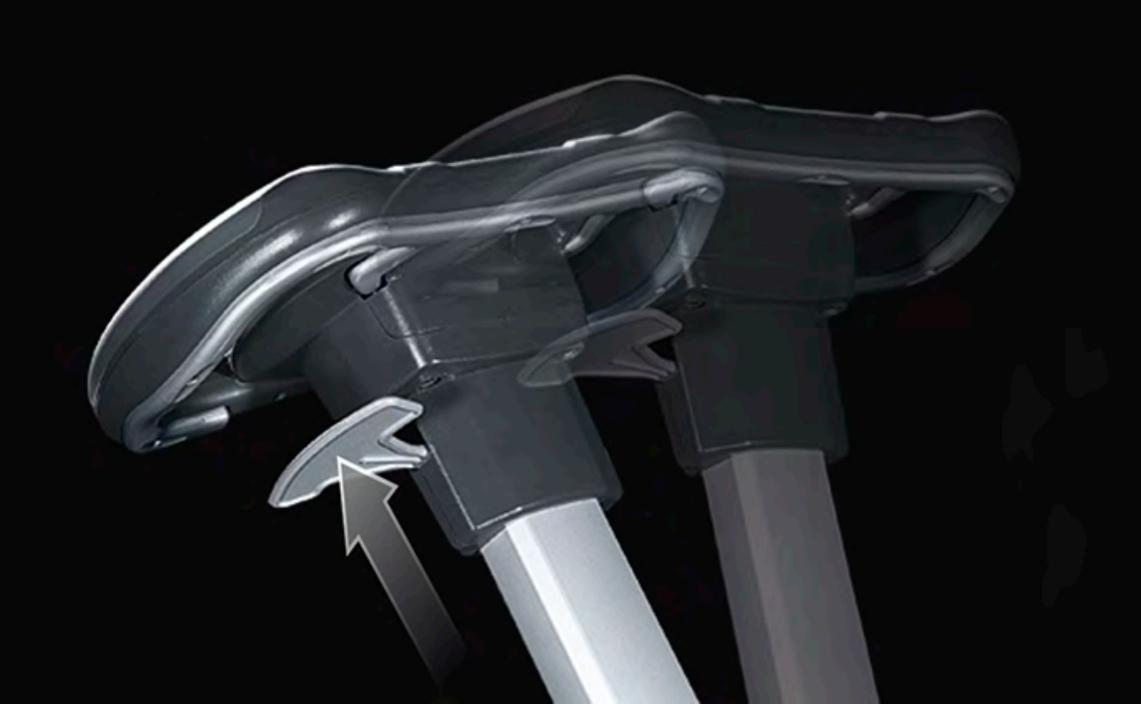

nd comfortable to use
- Perfect washing and drying in any direction thanks
- to the parabolic squeegee
- Increases hygiene level
- The floor is dry within few seconds
- Equipped with maintenance-free lithium ion battery
- You can use Fimap detergents to increase cleaning
- Handy for everyday use
- Environmental friendly, reduces water consumption



# EASE OF USE

ECO-mode

Steering wheel covered in soft-touch and anti- slip material



The controls on the steering wheel are simple, intuitive and easy to use also by inexperienced operators

# Water flow adjustment

## Vacuum control







# EASE OF USE

# "AUTO" device: all cleaning settings are already pre-configured, just press the button to activate



# Water and detergent







## COMFORT

# Adjustable height to avoid back fatigue







# Parabolic squeegee



The innovative rotary head is equipped with a parabolic squeegee which continuously follows the direction of the machine, for perfect washing and drying results in any direction and even in the most inaccessible corners.







# VERSATILITY

# Parabolic squeegee

2

360



SLALOM CLEANING

THAP



## VERSATILITY

FIMAP

# Scrubs and dries in one go both forwards and backwards



# VERSATILITÀ



Reaches right up to skirting boards, cleaning the entire floor area





# VERSATILITY

# Reduced height



## HYGIENE

# Antibacterial tanks



9

# HYGIENE AND SAFETY

# Immediately dry floor



No slip and fall accidents



No more time wasted to wait for the floor to dry



No more safety signs to close the area



## INNOVATION

# **FIMAP® SAMSUNG alliance**

HII