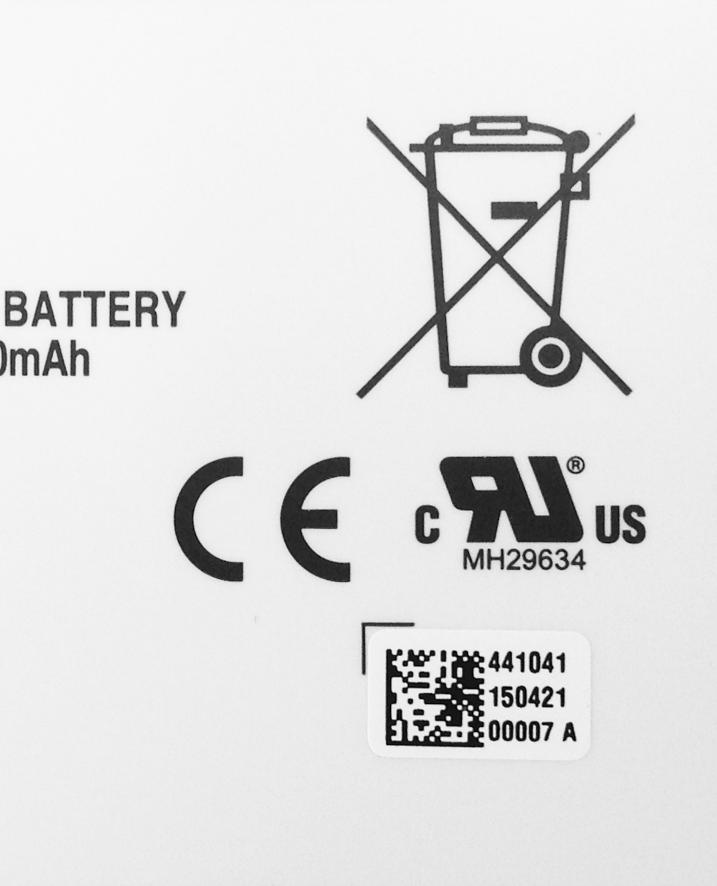

# Li-ion Battery Certification

# **FINAP**<sup>®</sup>

MODEL: 440141 TYPE: Rechargeable Li-ion BATTERY RATING: 36.50V 189.8Wh 5200mAh 10INR19/65-2