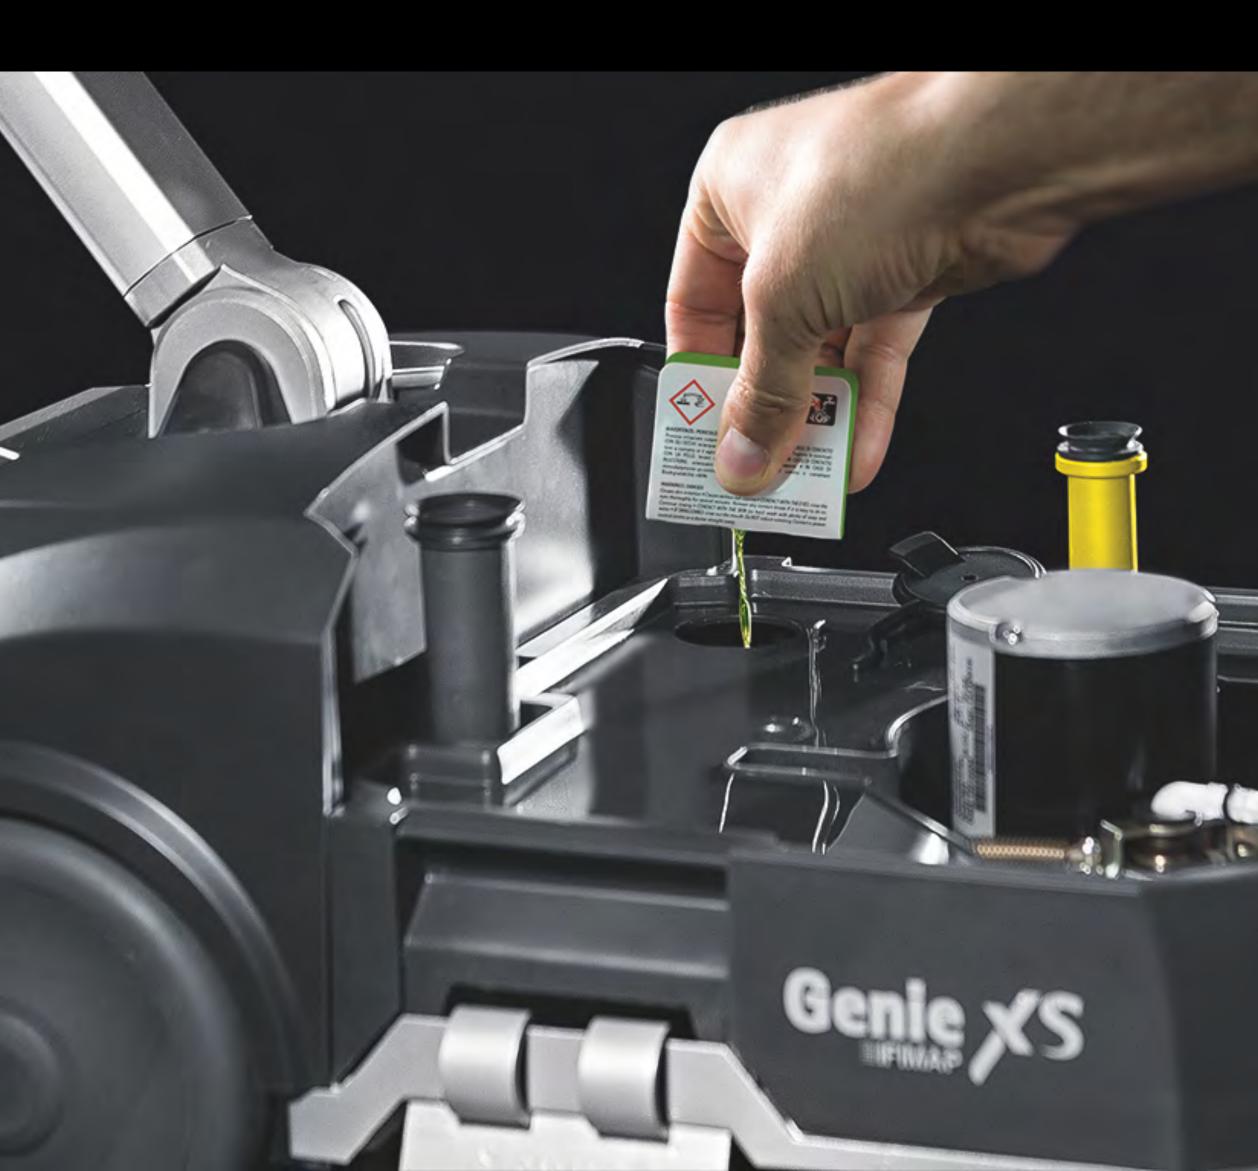

# FIMAP DETERGENTS

Fimap recommends to use the Chemical Cards that contain lowfoaming detergents that:

- do not leave residues
- do not clog the pipes
- help to keep your scrubbing machine always at its best conditions

# **Benefits of the Chemical Cards:**

- ightarrow
- ightarrowcontents
- ullet
- ightarrowcarry with you

They're handy to use, because they contain just the right amount of detergent They're easy to use. Just bend the card between two fingers and pur out the

They're safe. You never come into contact with the chemical product They're practical. The space-saving format means they're easy to store and to