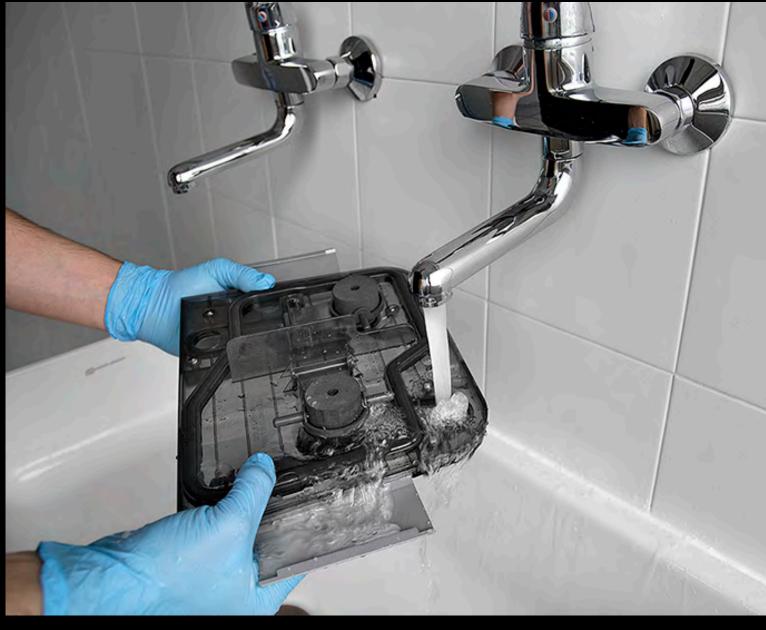

# The recovery tank is quick and easy to empty

The proper cleaning of the vacuum cover...

... and hose ensures constant drying performances

Elimination of flexible hoses (vacuum cover)