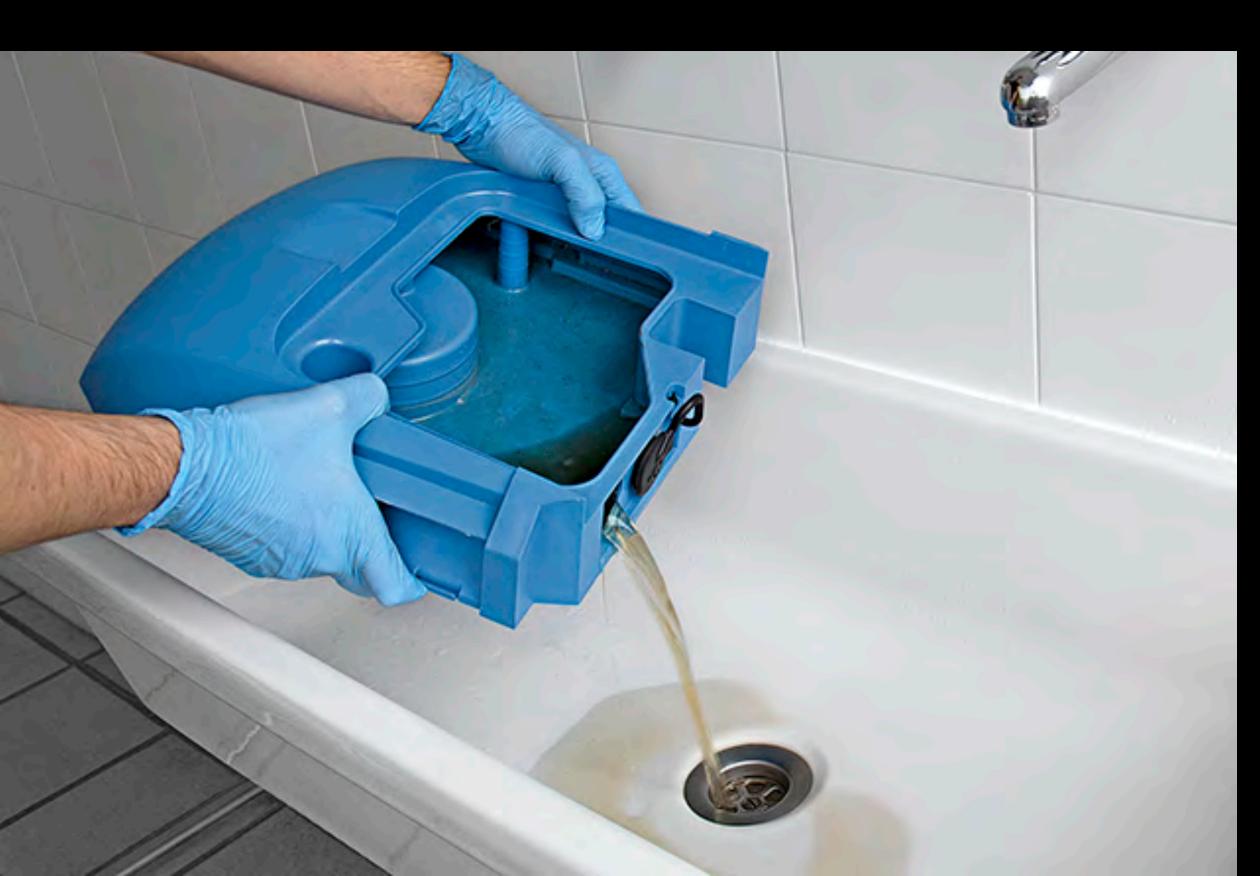

# The recovery tank is quick and easy to empty

The proper cleaning of the vacuum cover...

... and hose ensures constant drying performances