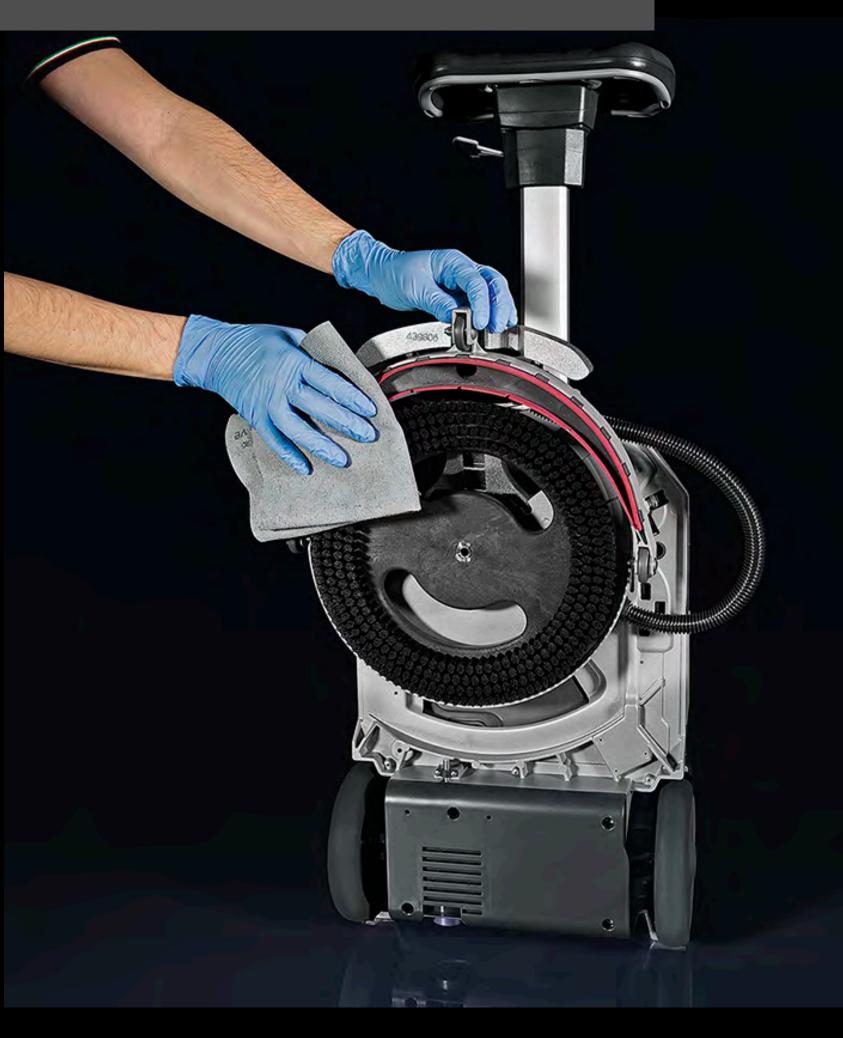

## DAILY CARE

# Easy brush replacement without any tools

# The squeegee blades are easy to clean at the end of work and to replace when worn

# Their proper maintenance ensures perfect floor drying