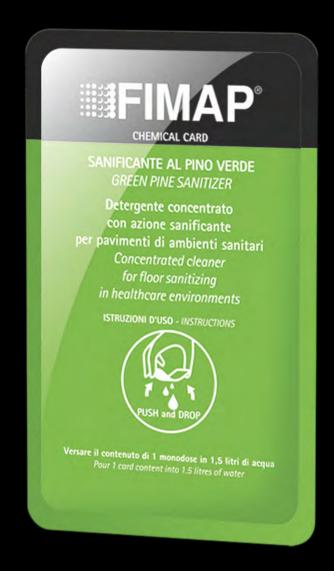

# FIMAP DETERGENTS

Fimap recommends to use the Chemical Cards that contain lowfoaming detergents that:

- do not leave residues
- do not clog the pipes
- help to keep your scrubbing machine always at its best conditions

# **GREEN PINE SANITIZER**

to sanitize healthcare environments

# **Benefits of the Chemical Cards:**

- ightarrow
- ightarrowcontents
- ullet
- ightarrowcarry with you

They're handy to use, because they contain just the right amount of detergent They're easy to use. Just bend the card between two fingers and pur out the

They're safe. You never come into contact with the chemical product They're practical. The space-saving format means they're easy to store and to