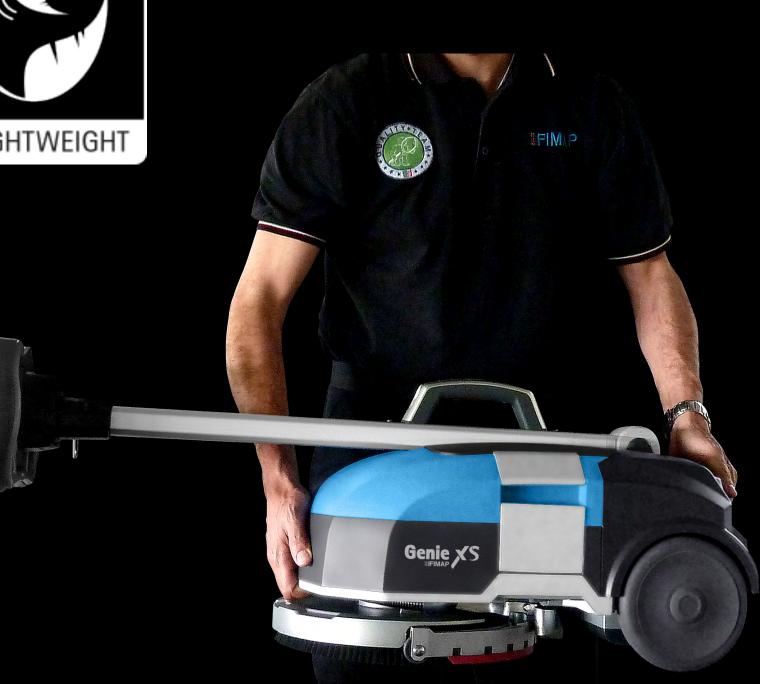

aning

When the dirt is lighter, power returns to normal levels thus the battery lasts longer











# INNOVATION





# MAXIMUM POWER Increased power only when needed

MAXIMUM ENDURANCE Under normal dirt conditions, the power remains constant, increasing battery endurance

ALWAYS READY TO USE

QUICK CHARGE You can use Genie XS several times in the same day

High discharge/charge cycle lifespan



**COMPACT DESIGN** Lithium batteries allow for a compact and lightweight design

No self-discharge, Genie XS is always ready when you need it No memory effect, you can recharge the battery whenever you want

# LOW RUNNING AND MAINTENANCE COSTS











# HANDY BATTERY CHARGER Lets you recharge it anywhere, without wasting time



# TRANSPORTABILITY



# Like a trolley



# By the handle











# Space saving storage (vertical parking)







# FIMAP DETERGENTS





Fimap recommends to use the Chemical Cards that contain lowfoaming detergents that:

- do not leave residues
- do not clog the pipes
- help to keep your scrubbing machine always at its best conditions





# FIMAP DETERGENTS

# CHOOSE THE CHEMICAL CARD THAT IS RIGHT FOR YOU





## **BLUE BLOSSOM CLEANER**

## **ORANGE CITRUS CLEANER**

## for all kind of hard floors

for hardwood and parquet floors



# **GREEN PINE SANITIZER**

to sanitize healthcare environments





# FIMAP DETERGENTS

# **Benefits of the Chemical Cards:**

- ightarrow
- ightarrowcontents
- ullet
- ightarrowcarry with you



They're handy to use, because they contain just the right amount of detergent They're easy to use. Just bend the car