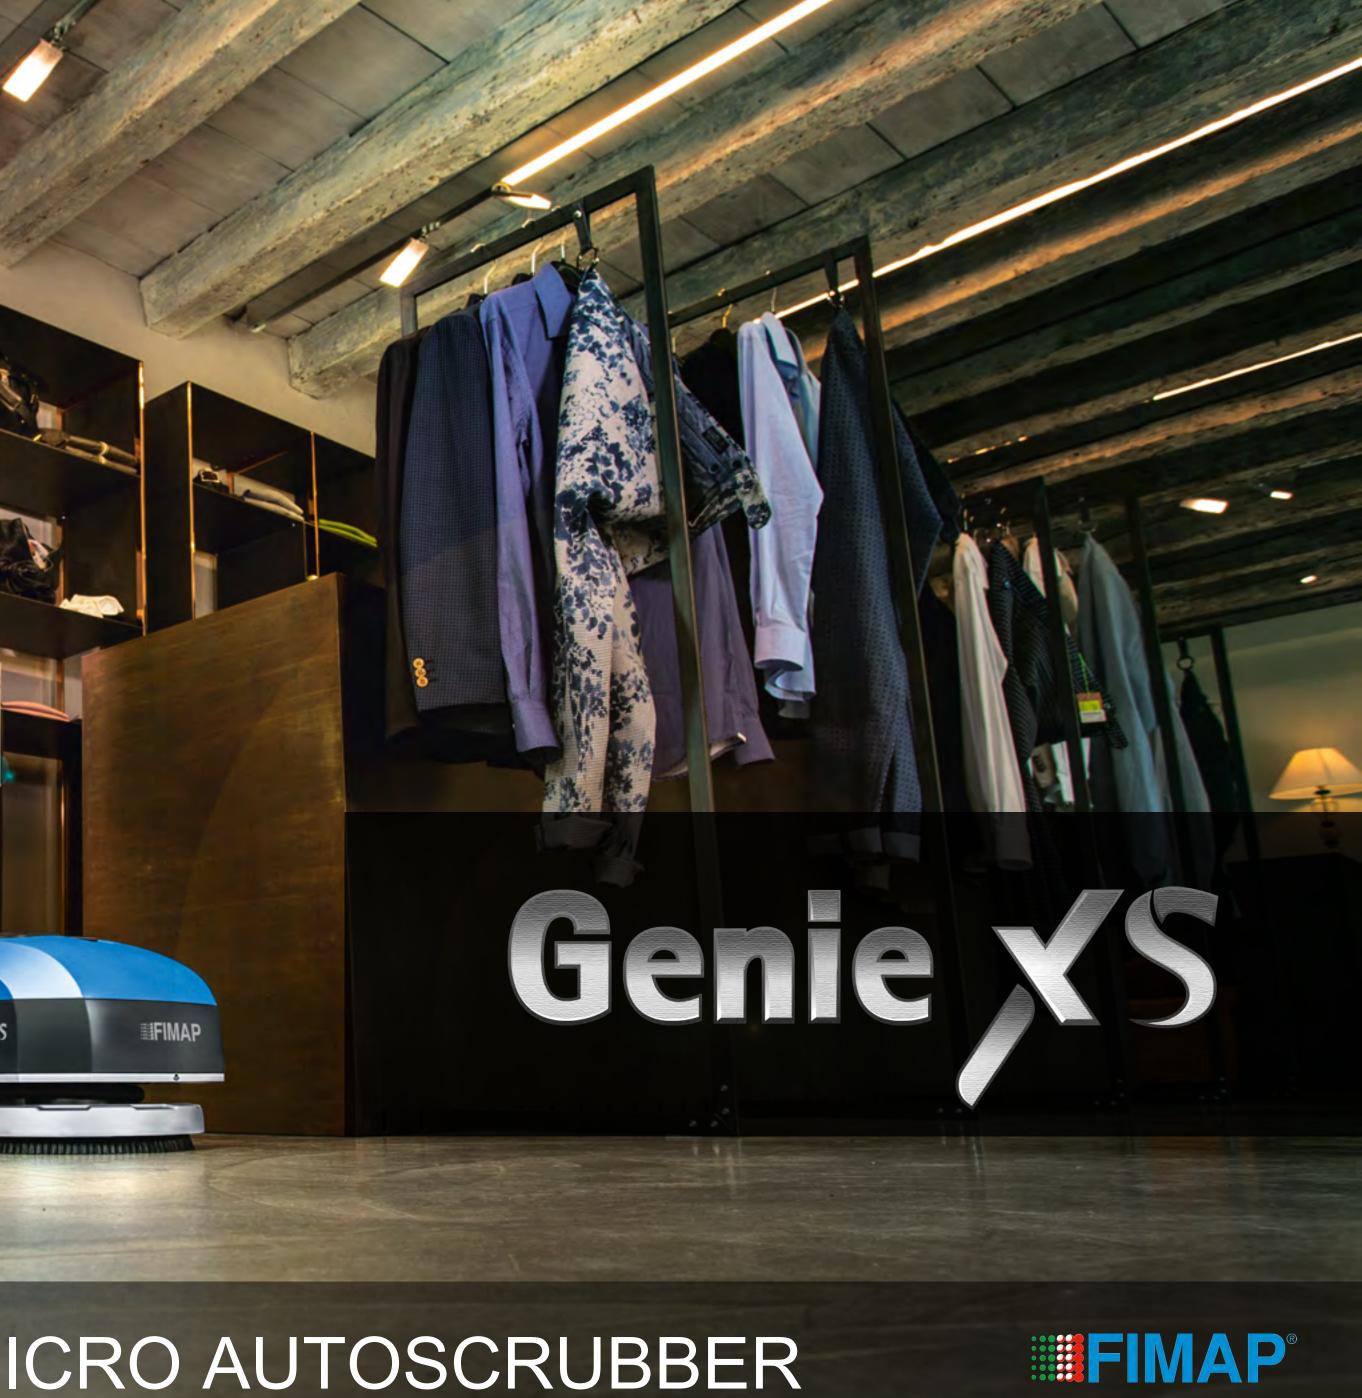

# Genie XS

# PROFESSIONAL MICRO AUTOSCRUBBER

# "Cleaning ON DEMAND"

# Cleaning "wherever" and "whenever" you want

# Suitable for cleaning small surfaces

- Effortless and comfortable to use
- Perfect washing and drying in any direction thanks
- to the parabolic squeegee
- Increases hygiene level
- The floor is dry within few seconds
- Equipped with maintenance-free lithium ion battery
- You can use Fimap detergents to increase cleaning
- Handy for everyday use
- Environmental friendly, reduces water consumption