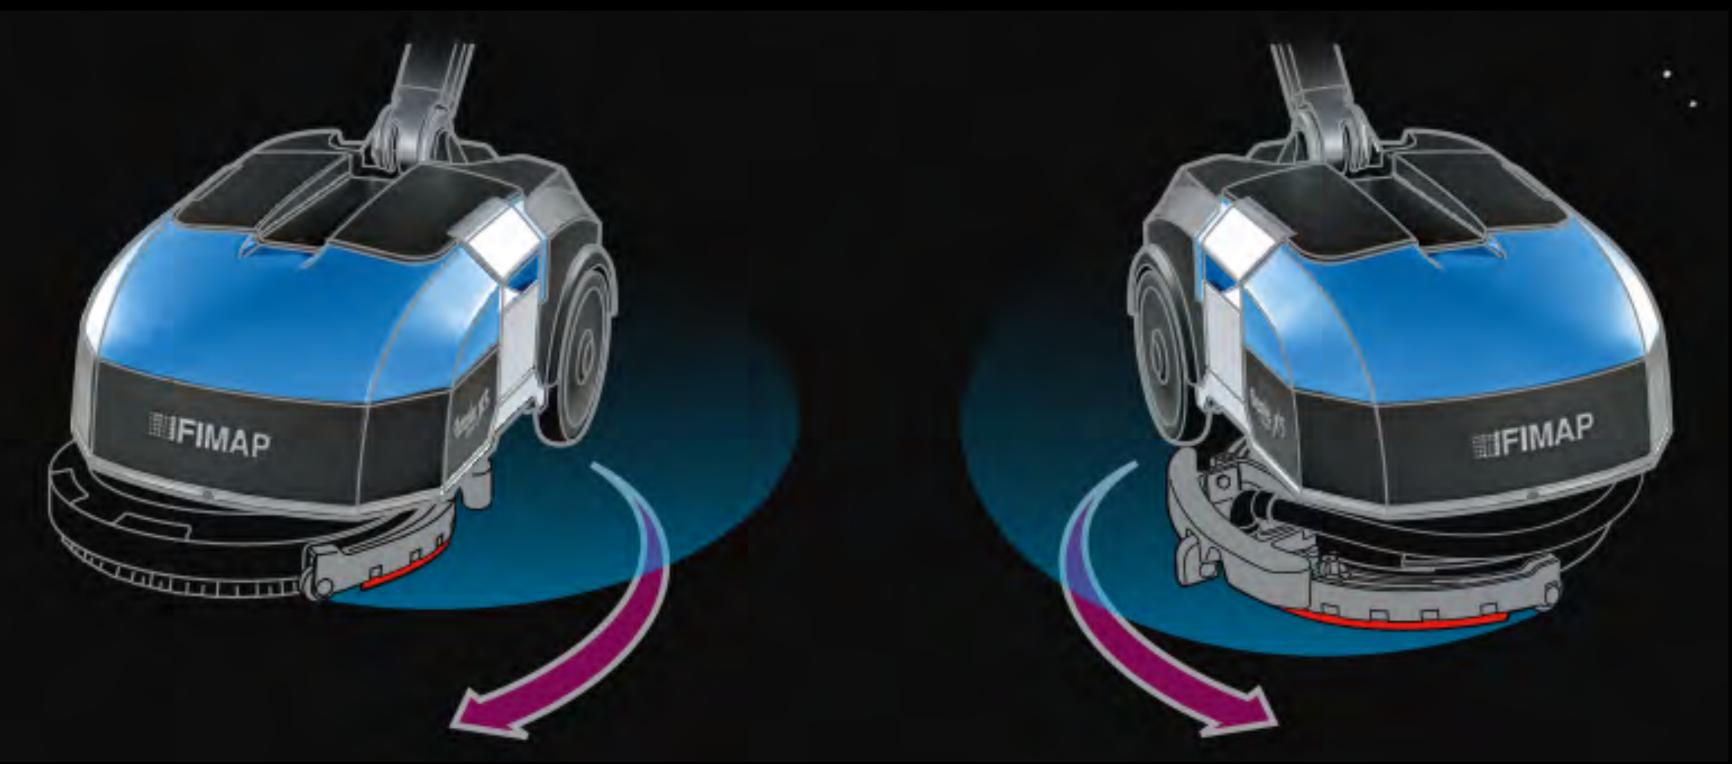

# VERSATILITY

# Parabolic squeegee

2

360

SLALOM CLEANING

THAP

## VERSATILITY

FIMAP

# Scrubs and dries in one go both forwards and backwards

# VERSATILITÀ

Reaches right up to skirting boards, cleaning the entire floor area