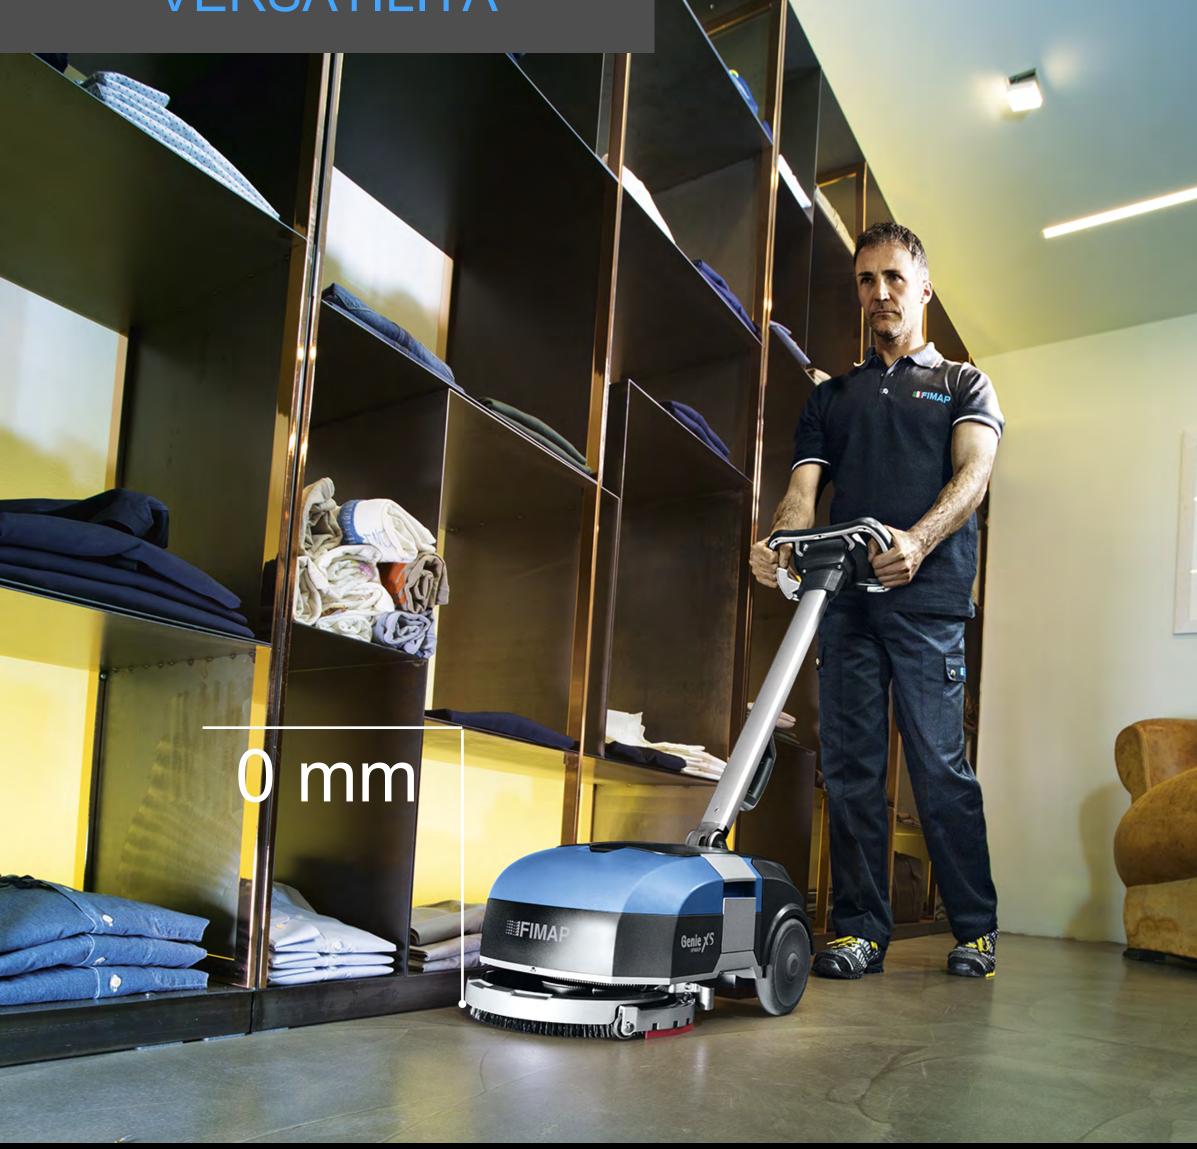

material



The controls on the steering wheel are simple, intuitive and easy to use also by inexperienced operators

# Water flow adjustment

## Vacuum control







# EASE OF USE

# "AUTO" device: all cleaning settings are already pre-configured, just press the button to activate



# Water and detergent







## COMFORT

# Adjustable height to avoid back fatigue







# Parabolic squeegee



The innovative rotary head is equipped with a parabolic squeegee which continuously follows the direction of the machine, for perfect washing and drying results in any direction and even in the most inaccessible corners.







# VERSATILITY

# Parabolic squeegee

2

360



SLALOM CLEANING

THAP



## VERSATILITY

FIMAP

# Scrubs and dries in one go both forwards and backwards



# VERSATILITÀ



Reaches right up to skirting boards, cleaning the entire floor area





# VERSATILITY

# Reduced height



## HYGIENE

# Antibacterial tanks



9

# HYGIENE AND SAFETY

# Immediately dry floor



No slip and fall accidents



No more time wasted to wait for the floor to dry



No more safety signs to close the area



## INNOVATION

# **FIMAP® SAMSUNG alliance**

HIII &



### LITHIUM-ION BATTERY TECHNOLOGY





## INNOVATION





## LITHIUM-ION BATTERY TECHNOLOGY

## **MAXIMUM POWER** for dirty floors

If the dirt is stubborn and difficult to remove, the machine delivers more power

## MAXIMUM ENDURANCE for maintenance cleaning

When the dirt is lighter, power returns to normal levels thus the battery lasts longer











# INNOVATION





# MAXIMUM POWER Increased power only when n