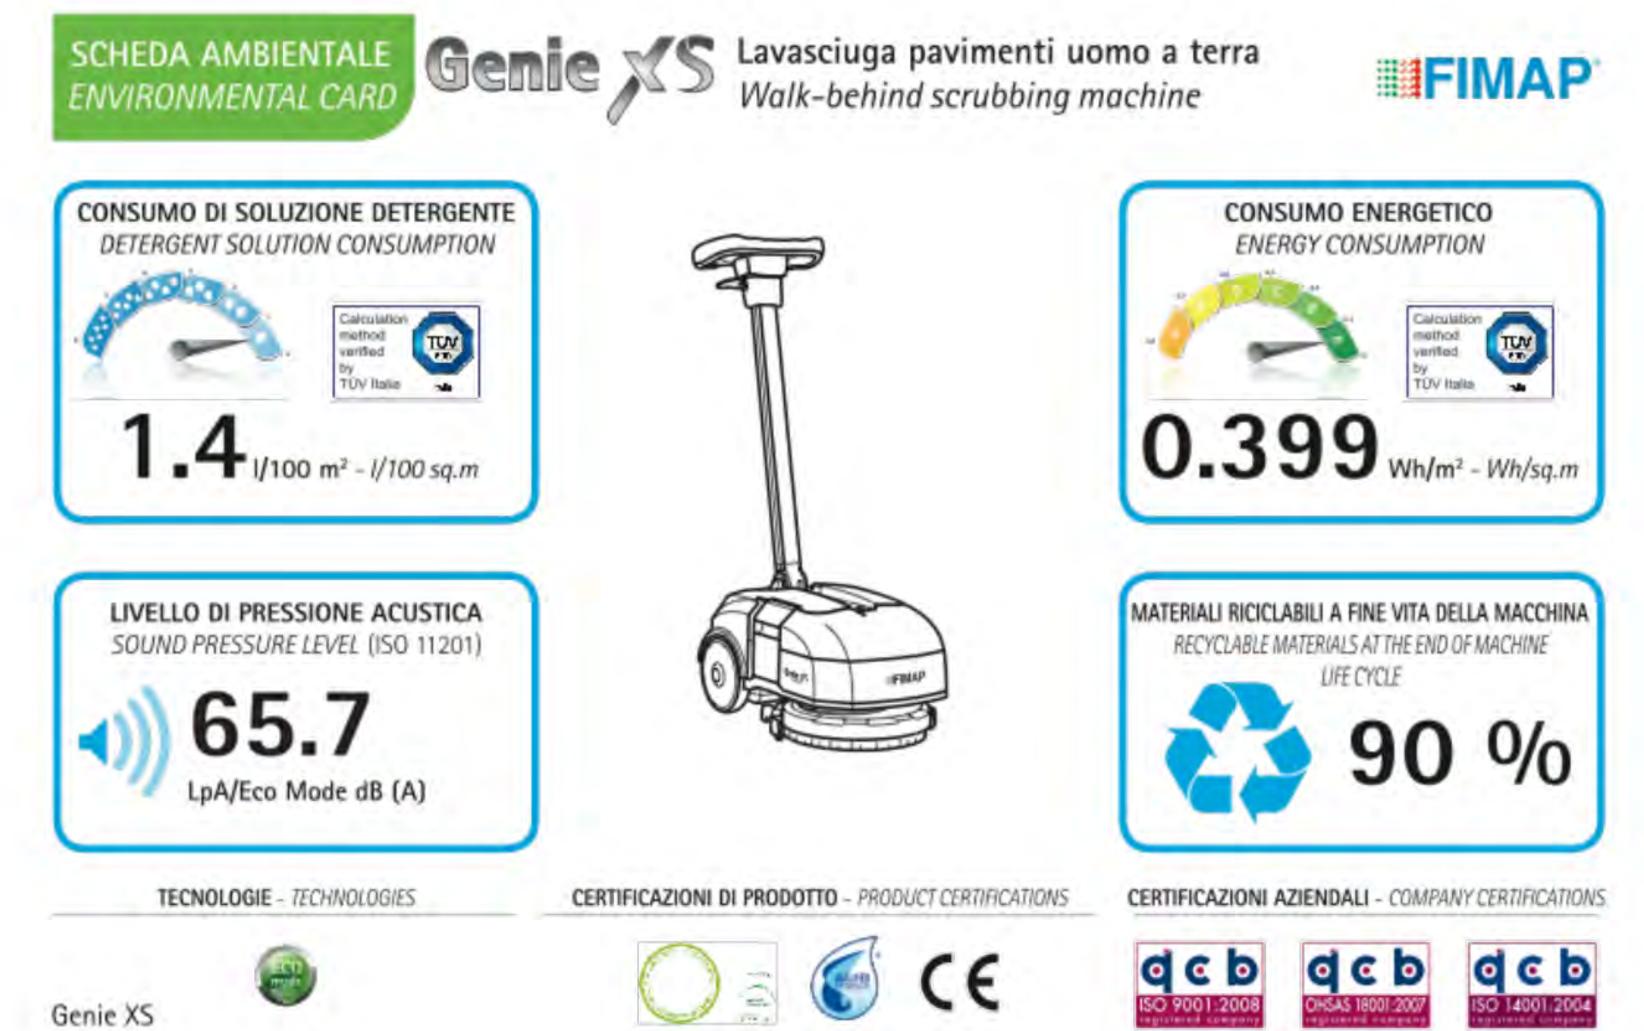

# Genie XS numbers

| AL DATA              |              | Genie XS         |
|----------------------|--------------|------------------|
| dth                  | mm           | 280              |
| width                | mm           | 325              |
| er tank              |              | 3                |
| tank                 |              | 4                |
| brush Ø              | mm           | 280              |
| e                    | V/Ah         | Li-ion           |
| or                   | V/W          | 36/90            |
| otor                 | V/W          | 36/150           |
|                      | dB(A)        | <70              |
| eight (with battery) | Kg           | 20               |
| pacity               | Up to sq. m. | 900              |
| mensions (L x h x l) | mm           | 555 x 1050 x 375 |
|                      |              |                  |