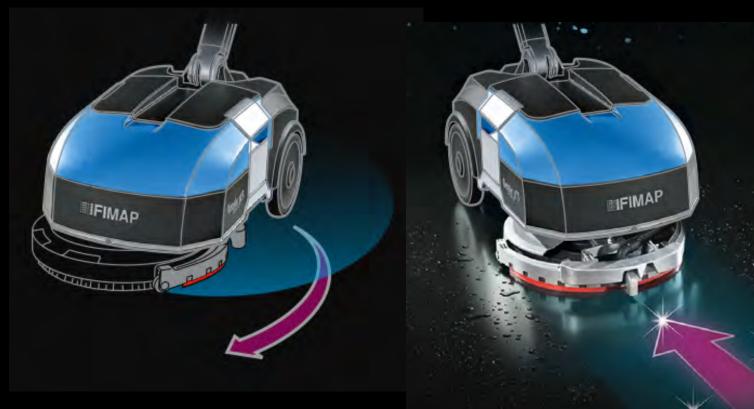

# Parabolic squeegee

The innovative rotary head is equipped with a parabolic squeegee which continuously follows the direction of the machine, for perfect washing and drying results in any direction and even in the most inaccessible corners.

# VERSATILITY

# Parabolic squeegee

2

360

SLALOM CLEANING

THAP

# Scrubs and dries in one go both forwards and backwards

# VERSATILITÀ

Reaches right up to skirting boards, cleaning the entire floor area