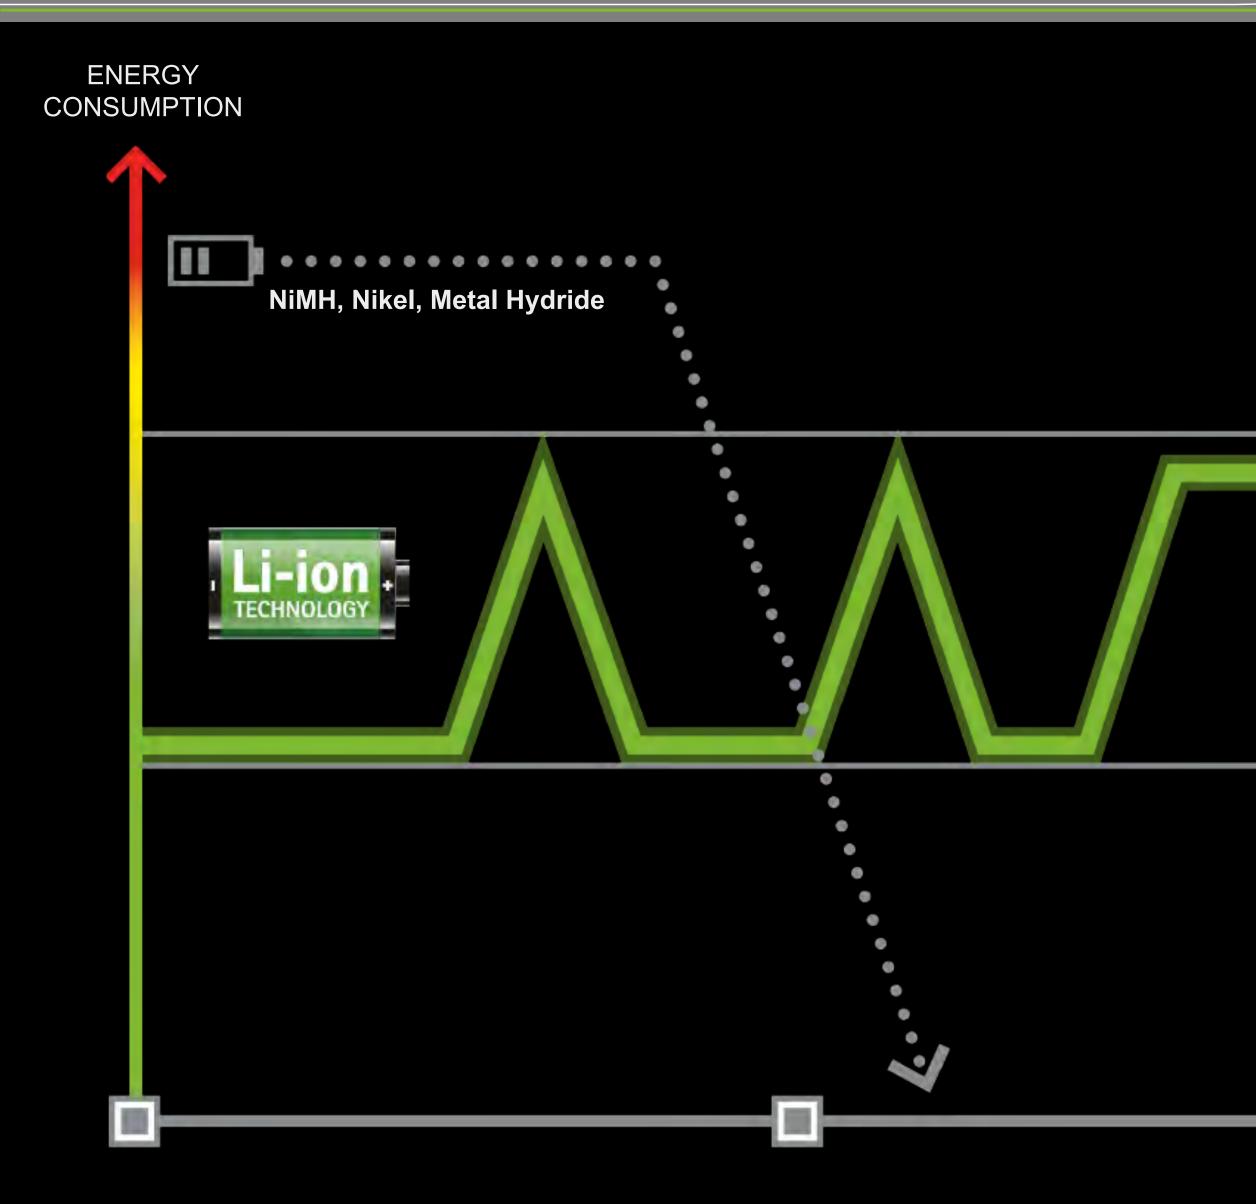

## **MAXIMUM POWER** for dirty floors

If the dirt is stubborn and difficult to remove, the machine delivers more power

## MAXIMUM ENDURANCE for maintenance cleaning

When the dirt is lighter, power returns to normal levels thus the battery lasts longer

# MAXIMUM POWER Increased power only when needed

MAXIMUM ENDURANCE Under normal dirt conditions, the power remains constant, increasing battery endurance

ALWAYS READY TO USE

QUICK CHARGE You can use Genie XS several times in the same day

High discharge/charge cycle lifespan

**COMPACT DESIGN** Lithium batteries allow for a compact and lightweight design

No self-discharge, Genie XS is always ready when you need it No memory effect, you can recharge the battery whenever you want