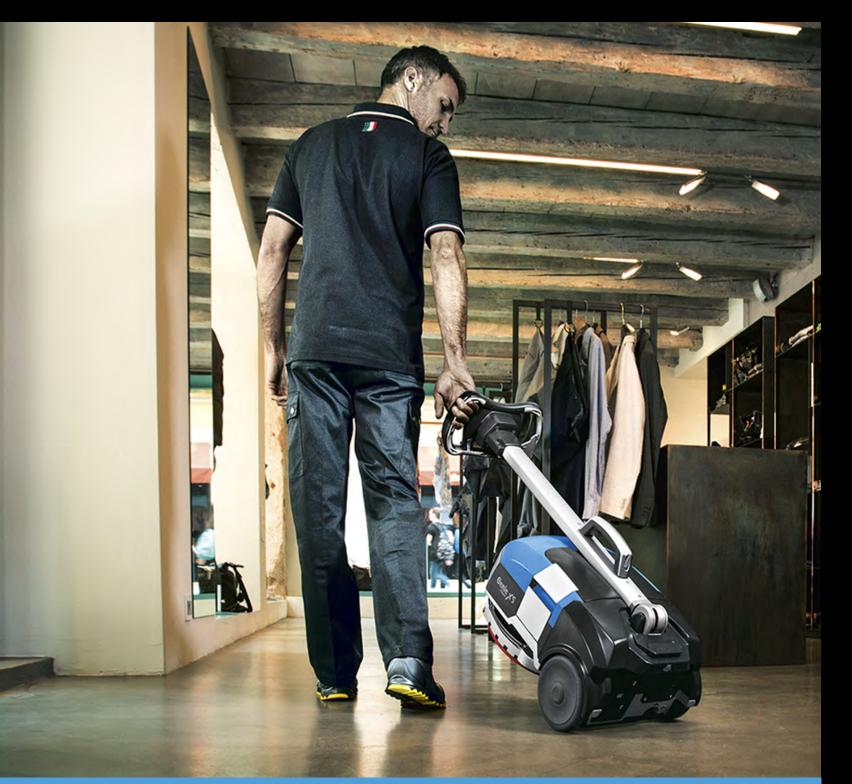

# Genie XS

# PROFESSIONAL MICRO AUTOSCRUBBER

# Cleaning "wherever" and "whenever" you want

# Suitable for cleaning small surfaces

- Effortless and comfortable to use
- Perfect washing and drying in any direction thanks
- to the parabolic squeegee
- Increases hygiene level
- The floor is dry within few seconds
- Equipped with maintenance-free lithium ion battery
- You can use Fimap detergents to increase cleaning
- Handy for everyday use
- Environmental friendly, reduces water consumption