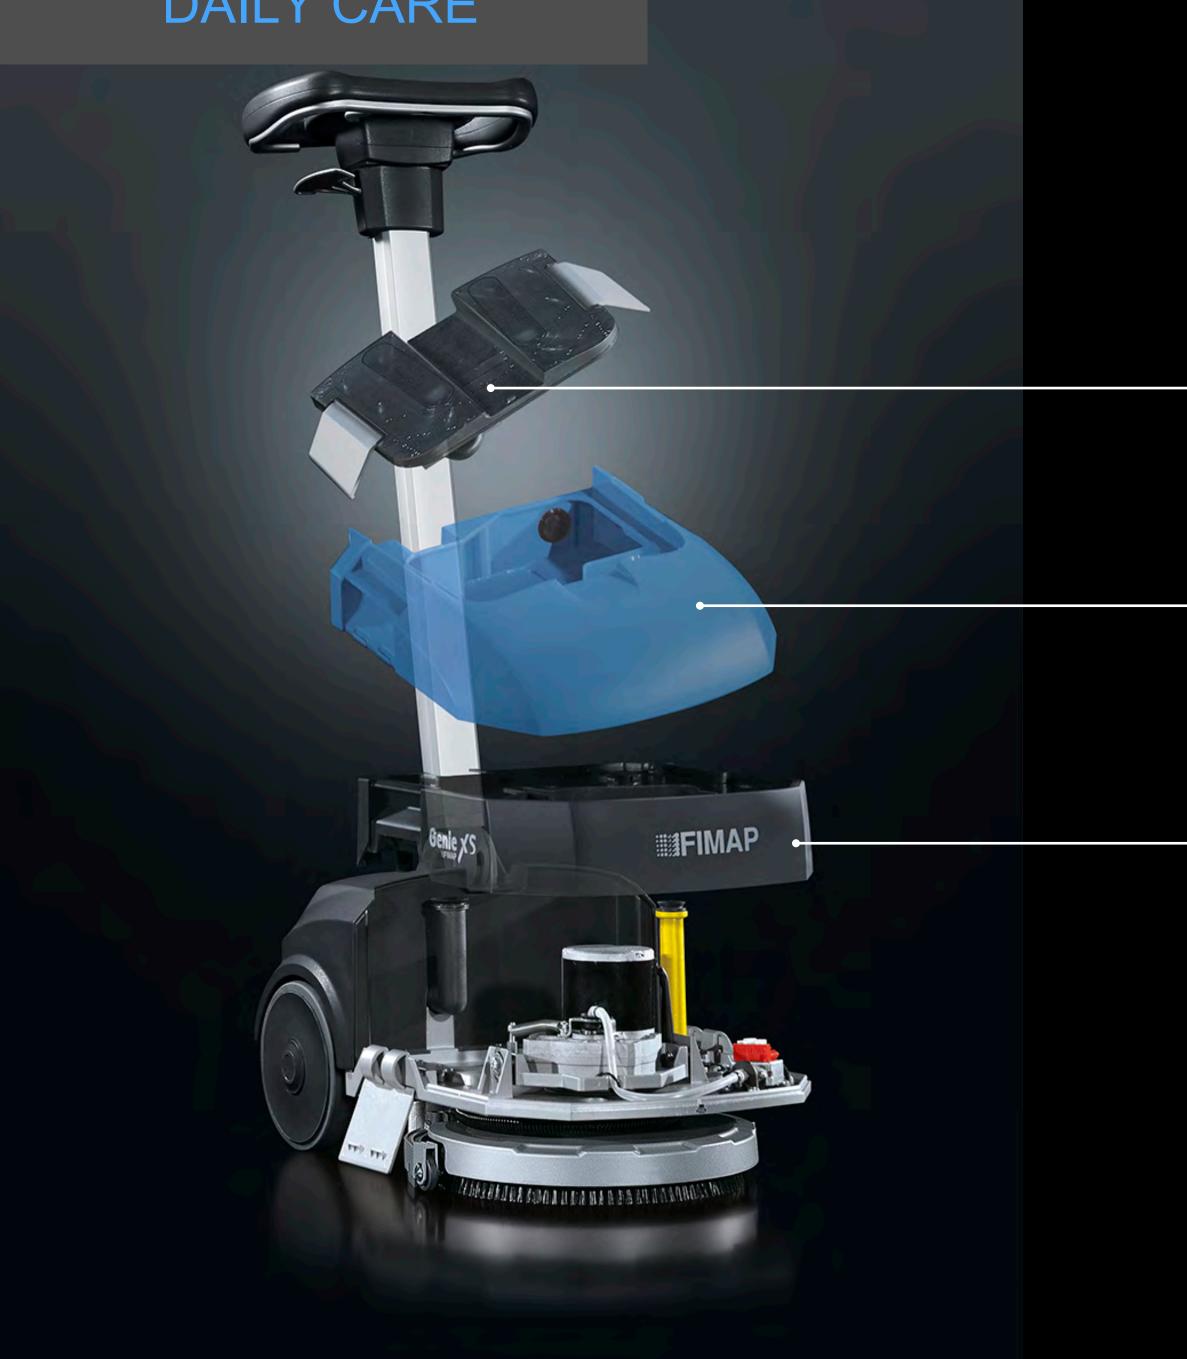

# **Recovery tank**

Solution tank

# The recovery tank is quick and easy to empty

The proper cleaning of the vacuum cover...

... and hose ensures constant drying performances