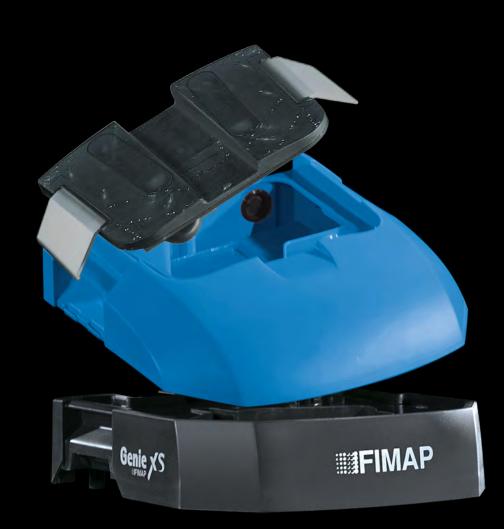

# Genie XS

# PROFESSIONAL MICRO AUTOSCRUBBER

# Suitable for cleaning small surfaces

- Effortless and comfortable to use
- Perfect washing and drying in any direction thanks
- to the parabolic squeegee
- Increases hygiene level
- The floor is dry within few seconds
- Equipped with maintenance-free lithium ion battery
- You can use Fimap detergents to increase cleaning
- Handy for everyday use
- Environmental friendly, reduces water consumption