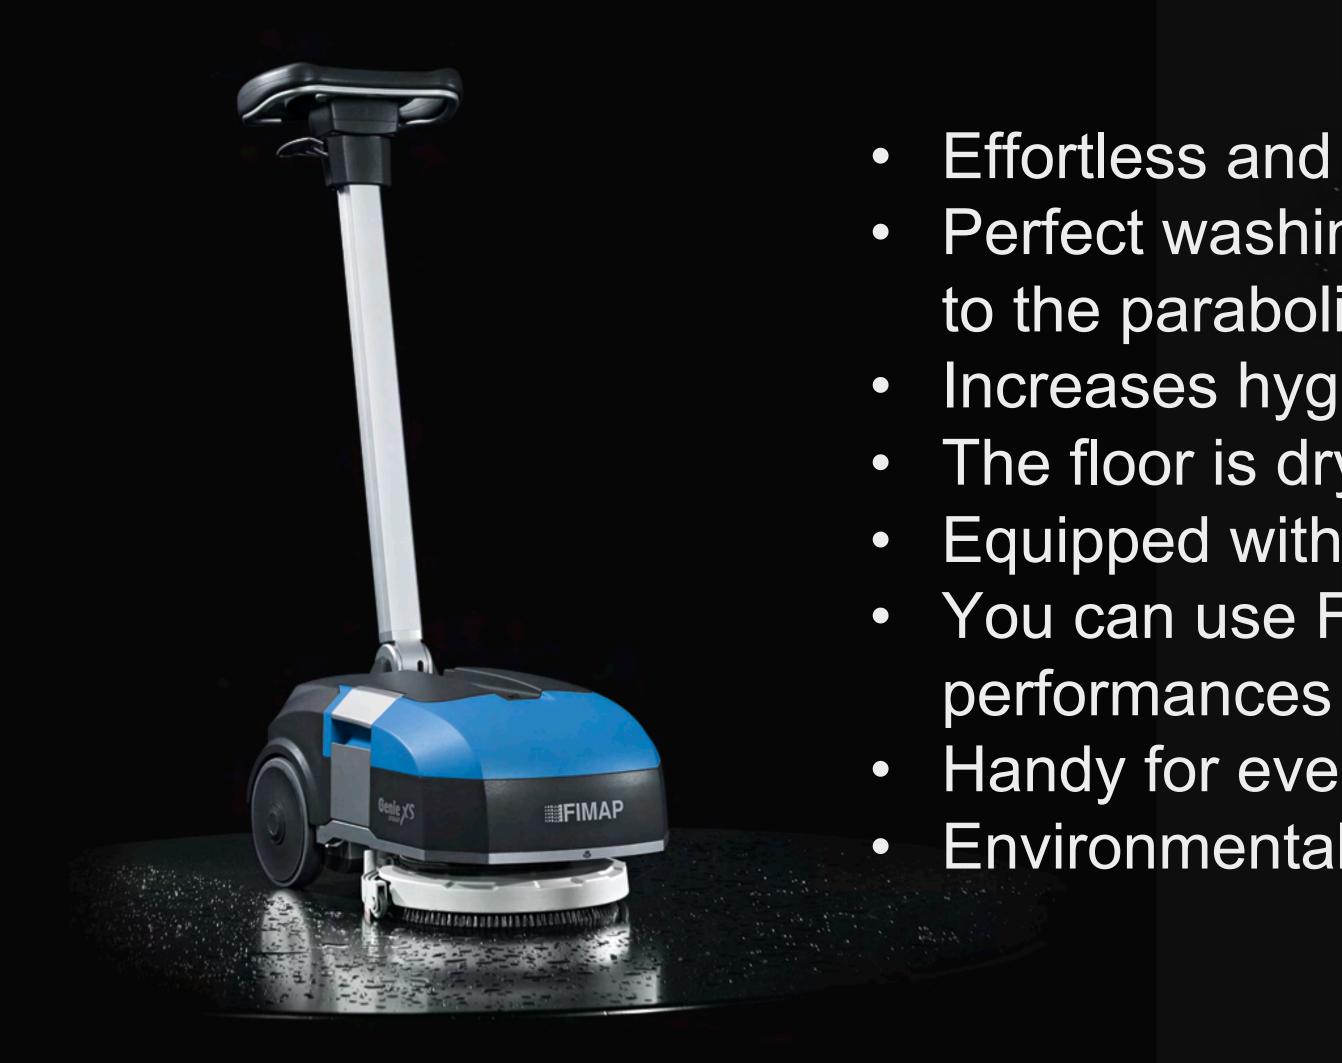

# Suitable for cleaning small surfaces

- Effortless and comfortable to use
- Perfect washing and drying in any direction thanks
- to the parabolic squeegee
- Increases hygiene level
- The floor is dry within few seconds
- Equipped with maintenance-free lithium ion battery
- You can use Fimap detergents to increase cleaning
- Handy for everyday use
- Environmental friendly, reduces water consumption