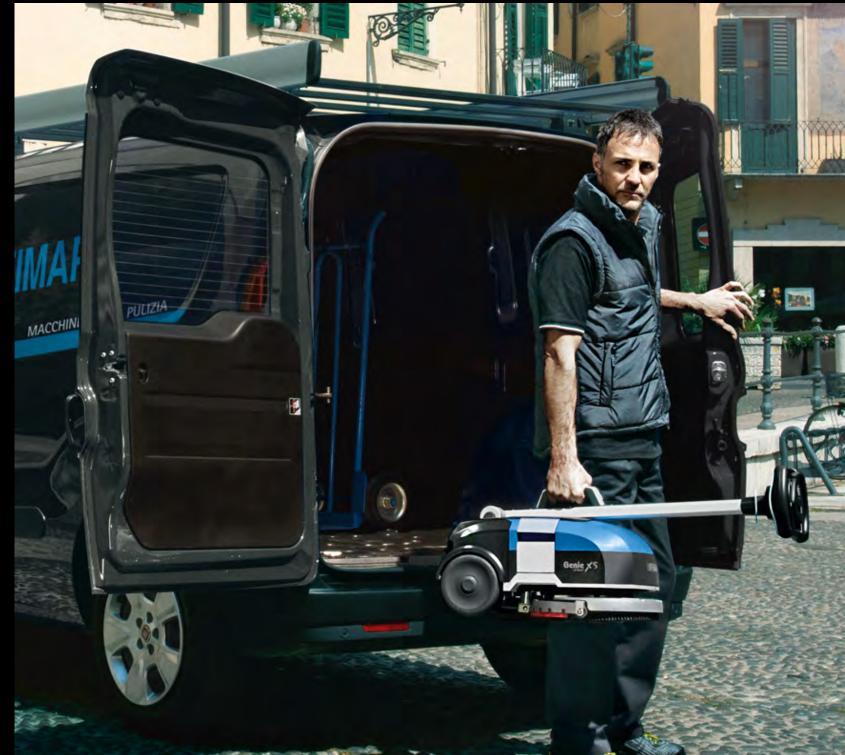

# Genie XS

# PROFESSIONAL MICRO AUTOSCRUBBER

# Suitable for cleaning small surfaces

- Effortless and comfortable to use
- Perfect washing and drying in any direction thanks
- to the parabolic squeegee
- Increases hygiene level
- The floor is dry within few seconds
- Equipped with maintenance-free lithium ion battery
- You can use Fimap detergents to increase cleaning
- Handy for everyday use
- Environmental friendly, reduces water consumption