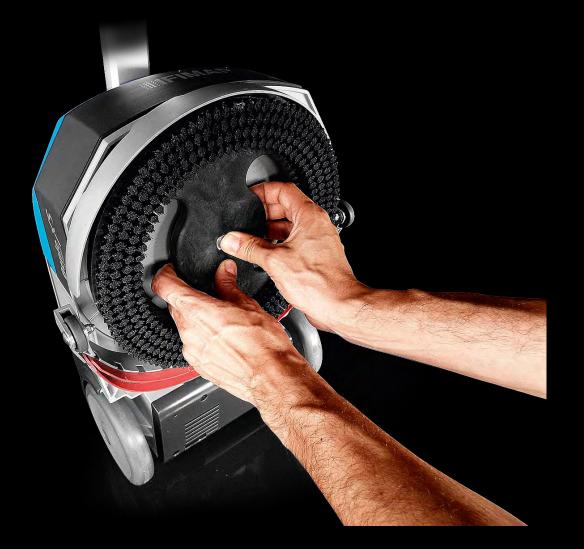

|
| pacity               | Up to sq. m. | 900              |
| mensions (L x h x l) | mm           | 555 x 1050 x 375 |
|                      |              |                  |











# Label certification for the transport of dangerous material

# 4G/Y2/S/15/ VN/VNSDI001

Packaging certification





# Li-ion Battery Certification

# **FINAP**<sup>®</sup>

MODEL: 440141 TYPE: Rechargeable Li-ion BATTERY RATING: 36.50V 189.8Wh 5200mAh 10INR19/65-2

# A CAUTION

Please refer to manual before using battery. Veuillez consulter le guide d'utilisation avant d'utiliser la pile. Referez-vous au mode d'emploi avant d'utiliser la batterie. Consulte o manual antes de usar a bateria. Por favor lea el manual antes de utilizar la batería.











Elimination of flexible hoses (vacuum cover)



# Patent Pending





# Parabolic squeegee



# Brush coupling/uncoupling









The Party that benefits from the information or use of documents taken from or, in any case, part of the commercial documentation, shall use all such information and/or documents with maximum care solely for the purposes connected to execution of this contract with FIMAP and shall:

# E INA P

Ownership of the information and/or documents: All information (by which we mean all data and information with the sole exception of that of common knowledge or which FIMAP has disclosed without reserve) and all locuments (drawings, photos, etc.) are the exclusive property of FIMAP and their use does not mean there is any kind of acquisition of titles, property or exploitation of rights or licenses except for the lim