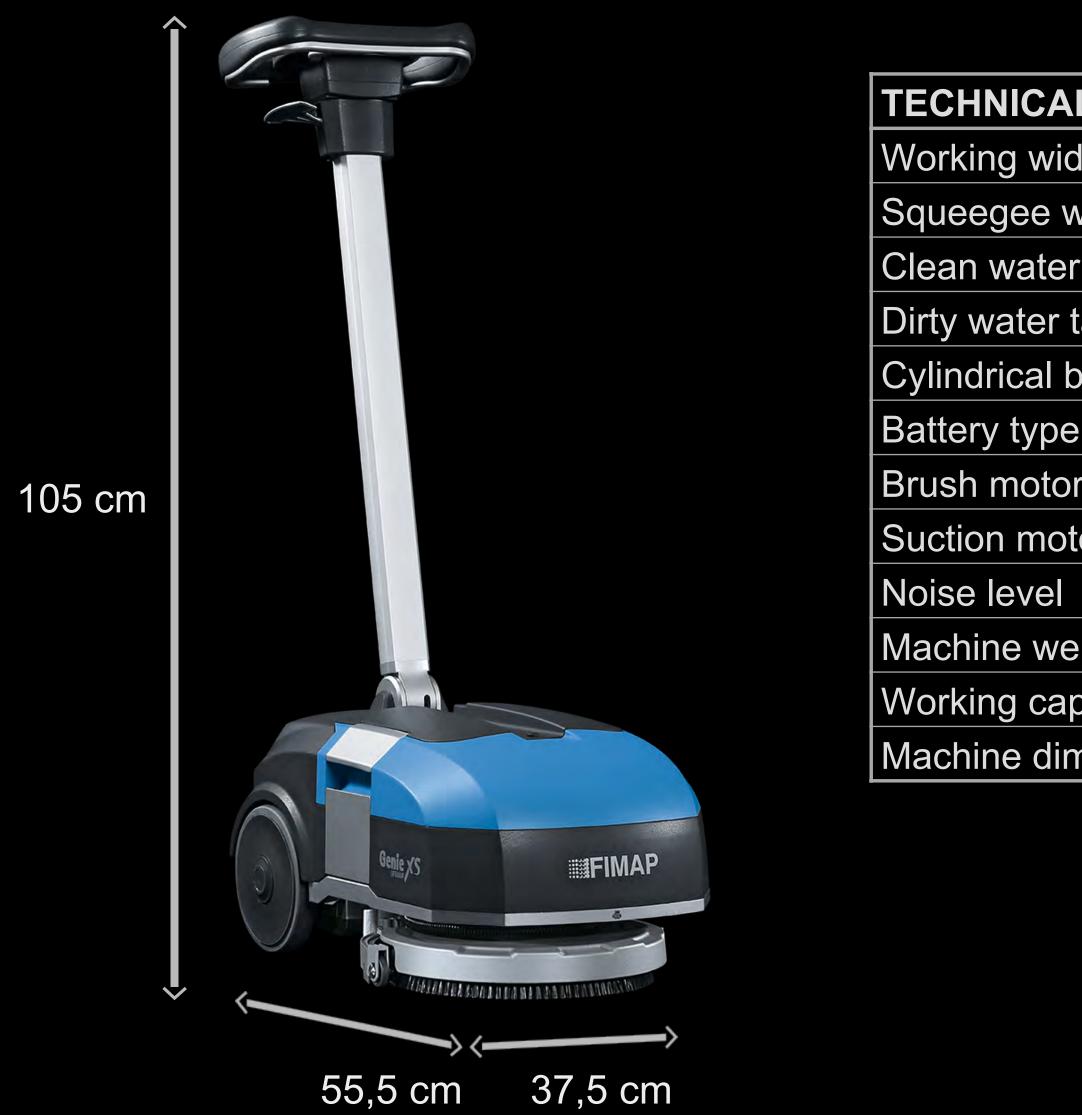

# Genie XS numbers

| AL DATA              |              | Genie XS         |
|----------------------|--------------|------------------|
| dth                  | mm           | 280              |
| width                | mm           | 325              |
| er tank              |              | 3                |
| tank                 |              | 4                |
| brush Ø              | mm           | 280              |
| e                    | V/Ah         | Li-ion           |
| or                   | V/W          | 36/90            |
| otor                 | V/W          | 36/150           |
|                      | dB(A)        | <70              |
| eight (with battery) | Kg           | 20               |
| pacity               | Up to sq. m. | 900              |
| mensions (L x h x l) | mm           | 555 x 1050 x 375 |
|                      |              |                  |