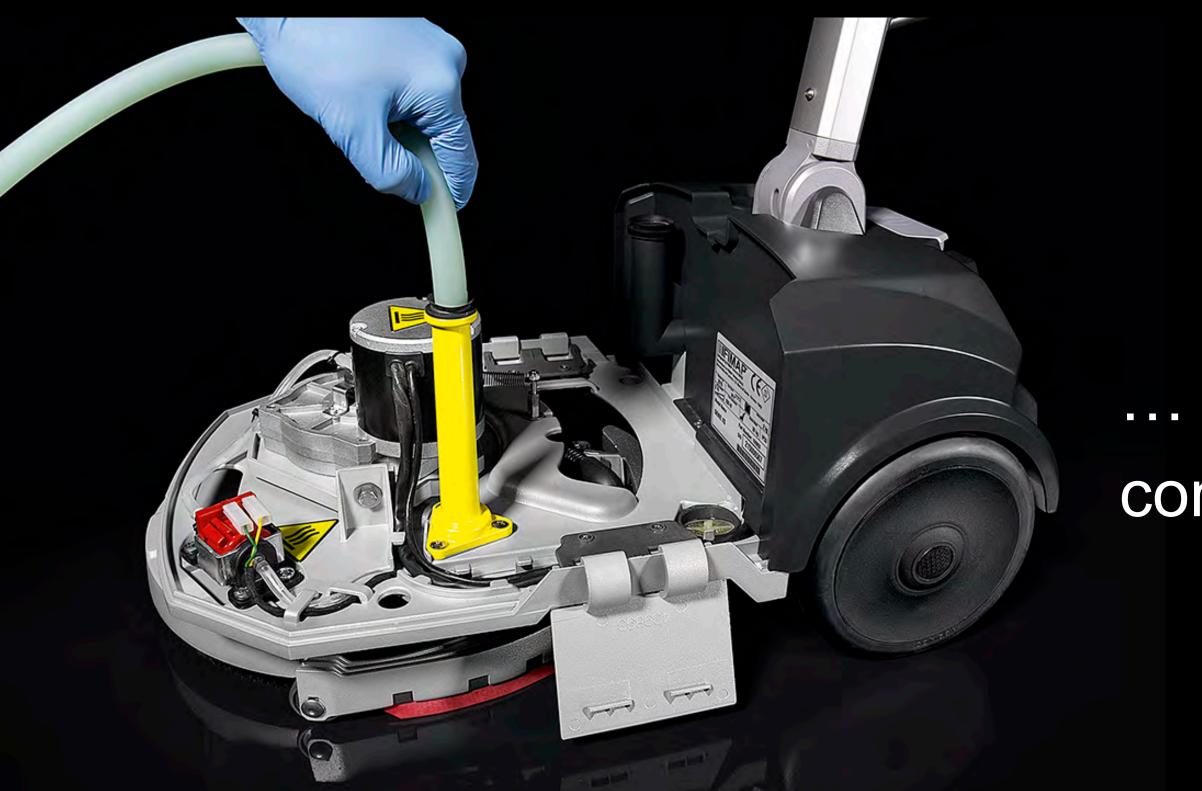

# **Recovery tank**

Solution tank

# The recovery tank is quick and easy to empty

The proper cleaning of the vacuum cover...

... and hose ensures constant drying performances