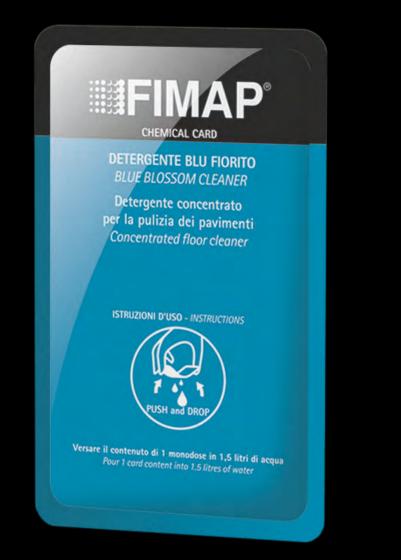

## **BLUE BLOSSOM CLEANER**

## for all kind of hard floors

for hardwood and parquet floors