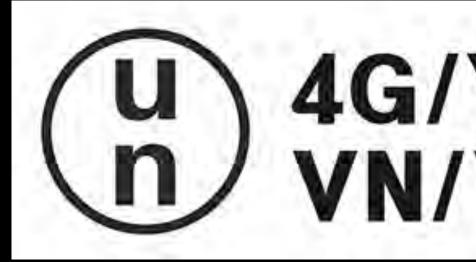

-----|------------------|
| dth                  | mm           | 280              |
| width                | mm           | 325              |
| er tank              |              | 3                |
| tank                 |              | 4                |
| brush Ø              | mm           | 280              |
| e                    | V/Ah         | Li-ion           |
| or                   | V/W          | 36/90            |
| otor                 | V/W          | 36/150           |
|                      | dB(A)        | <70              |
| eight (with battery) | Kg           | 20               |
| pacity               | Up to sq. m. | 900              |
| mensions (L x h x l) | mm           | 555 x 1050 x 375 |
|                      |              |                  |











# Label certification for the transport of dangerous material

# 4G/Y2/S/15/ VN/VNSDI001

Packaging certification





# Li-ion Battery Certification

# **FINAP**<sup>®</sup>

MODEL: 440141 TYPE: Rechargeable Li-ion BATTERY RATING: 36.50V 189.8Wh 5200mAh 10INR19/65-2

# A CAUTION

Please refer to manual before using battery. Veuillez consulter le guide d'utilisation avant d'utiliser la pile. Referez-vous au mode d'emploi avant d'utiliser la batterie. Consulte o manual antes de usar a bateria. Por favor lea el manual antes de utilizar la batería.











Elimination of flexible hoses (vacuum cover)



# Patent Pending





# Parabolic squeegee



# Brush coupling/uncoupling









The Party that benefits from the information or use of documents taken from or, in any case, part of t