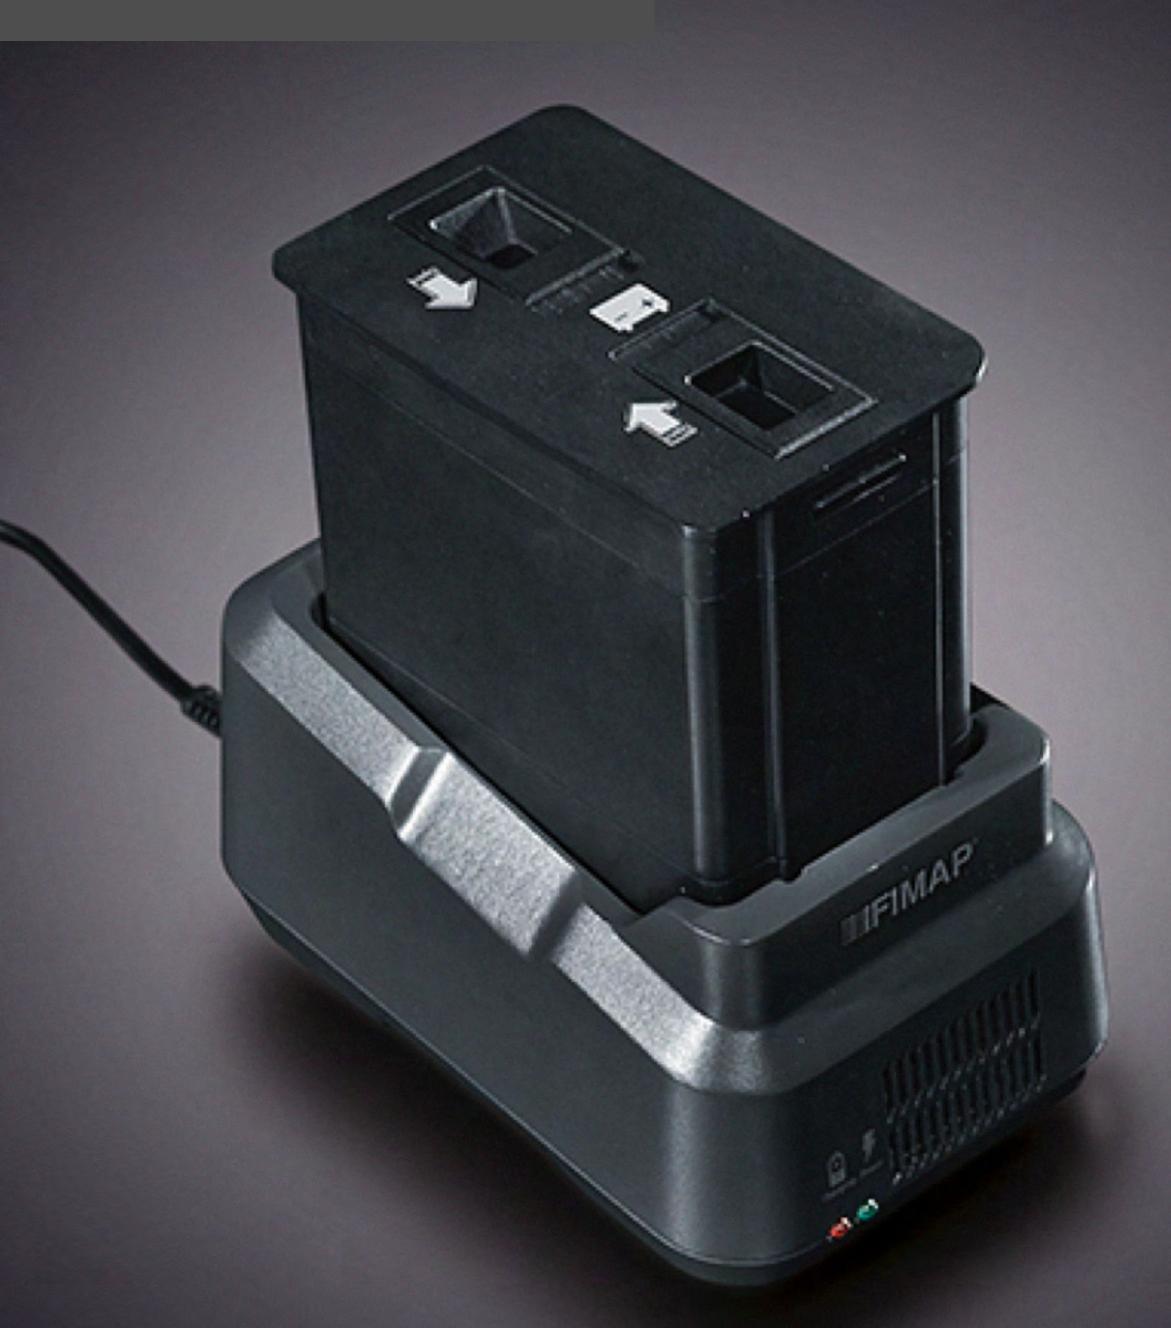

# HANDY BATTERY CHARGER Lets you recharge it anywhere, without wasting time

### LITHIUM-ION BATTERY TECHNOLOGY

## LITHIUM-ION BATTERY TECHNOLOGY