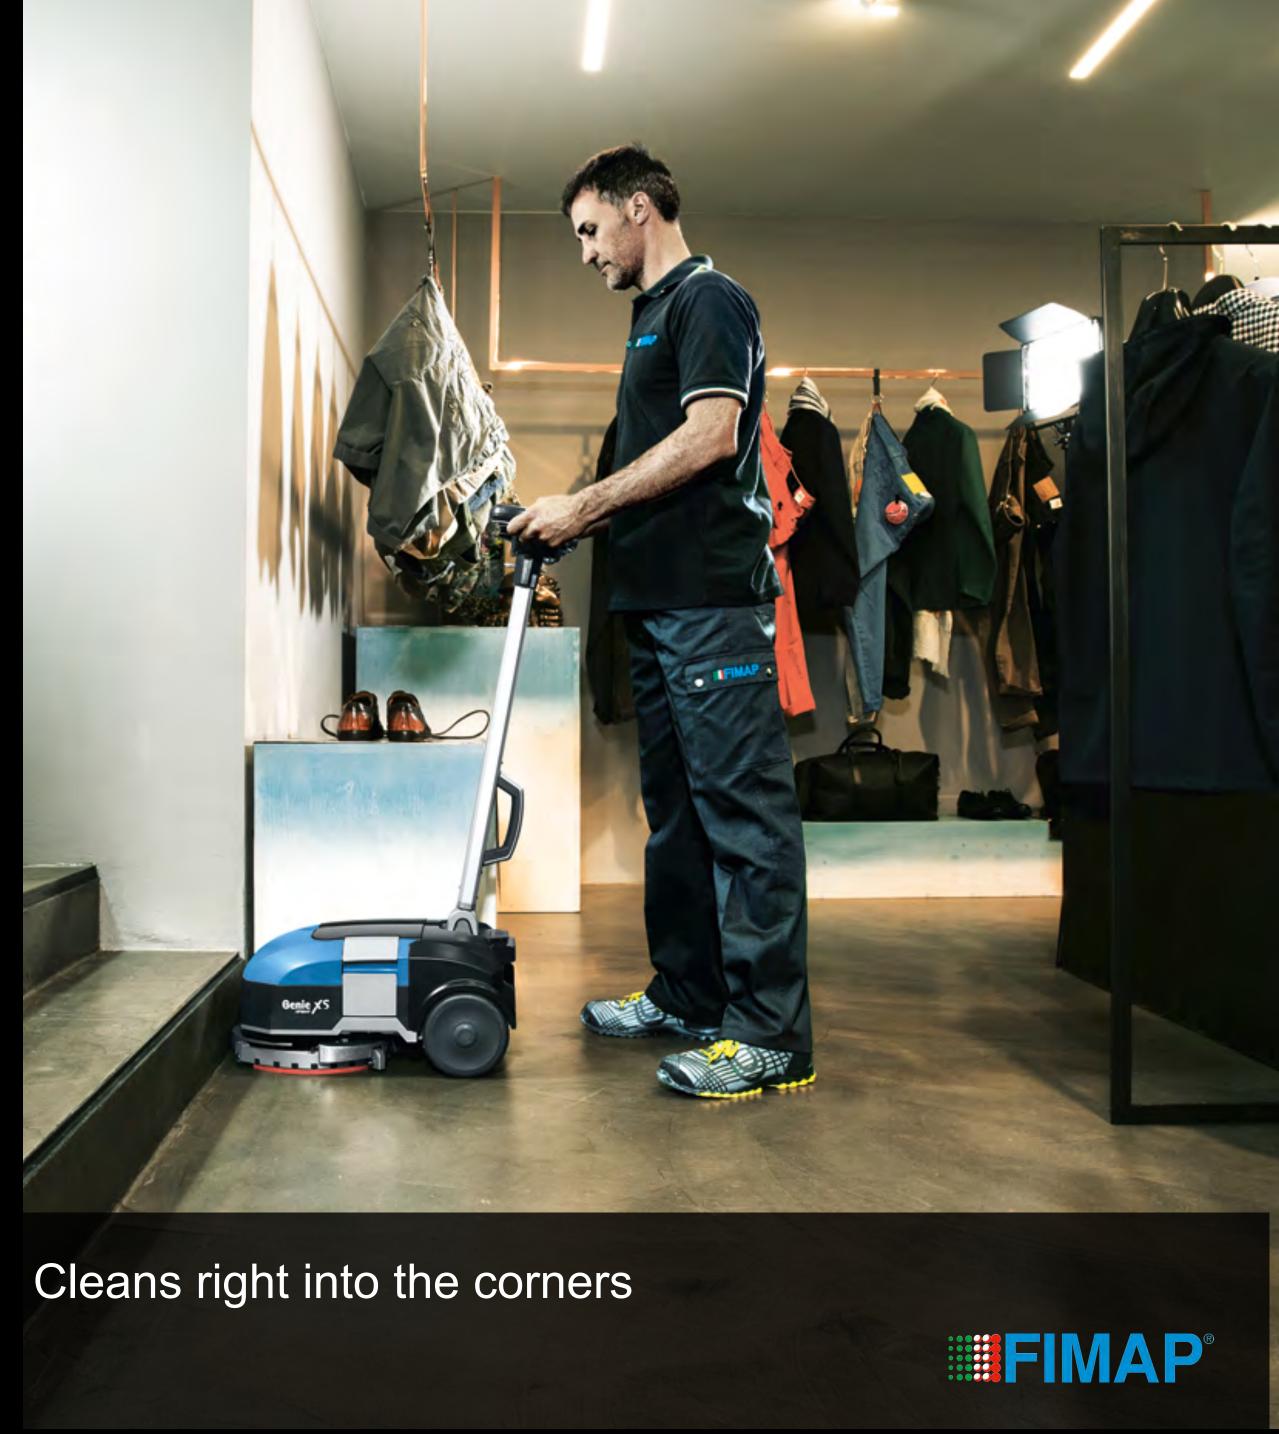

# Parabolic squeegee

The innovative rotary head is equipped with a parabolic squeegee which continuously follows the direction of the machine, for perfect washing and drying results in any direction and even in the most inaccessible corners.

# Scrubs and dries in one go both forwards and backwards

# VERSATILITÀ

Reaches right up to skirting boards, cleaning the entire floor area